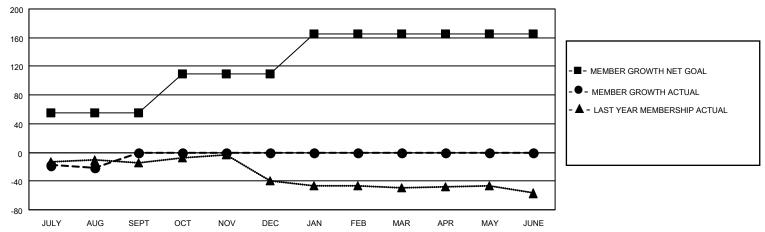

## GOALS AND ACTUAL MEMBERS CUMULATIVE

| DROPPED CLUBS: 1 |    | 10 CLUBS OF 55 ADDED 1 OR<br>MORE NEW MEMBERS | GENDER DISTRIBUTION                 |              |  |
|------------------|----|-----------------------------------------------|-------------------------------------|--------------|--|
|                  |    | MORE NEW MEMBERS                              | MALE                                | 682 (59.72%) |  |
|                  |    |                                               | FEMALE 460 (40.28%)                 |              |  |
| DROPPED MEMBERS  |    |                                               | NON BINARY                          | 0 (0.00%)    |  |
|                  |    |                                               | PREFER NOT TO ANSWER                | 0 (0.00%)    |  |
| DECEASED         | 4  |                                               |                                     | ,            |  |
| CLUB CANCELLED   | 13 | CLICK HERE FOR CUMULATIVE                     | TOTAL FAMILY UNIT MEMBERS           | 3 200        |  |
| OTHER            | 34 | MEMBERSHIP DATA                               |                                     |              |  |
| TOTAL            | 51 |                                               | FAMILY MEMBERS PAYING HALF DUES 108 |              |  |
|                  |    |                                               |                                     |              |  |