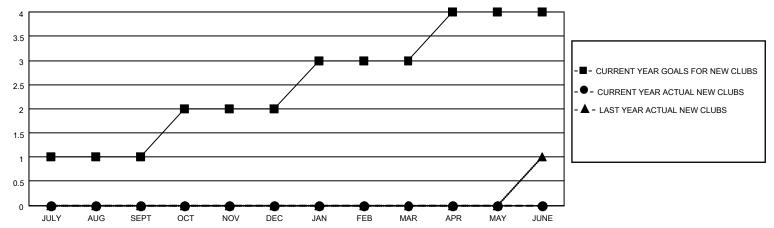

## MONTHLY MEMBERSHIP PROGRESS REPORT

LOCATION TEXAS District 2 A3 Results as of: 8/31/2021

| Clubs RESULTS FOR 2021-2022 |   |   |   | Members RESULTS FOR 2021-2022 |    |    |    |
|-----------------------------|---|---|---|-------------------------------|----|----|----|
|                             |   |   |   |                               |    |    |    |
| JULY/AUG/SEPT               | 1 | 0 | 1 | JULY/AUG/SEPT                 | 55 | 34 | 51 |
| OCT/NOV/DEC                 | 1 | 0 | 0 | OCT/NOV/DEC                   | 55 | 0  | 0  |
| JAN/FEB/MAR                 | 1 | 0 | 0 | JAN/FEB/MAR                   | 55 | 0  | 0  |
| APR/MAY/JUNE                | 1 | 0 | 0 | APR/MAY/JUNE                  | 0  | 0  | 0  |

## GOALS AND ACTUAL NEW CLUBS CUMULATIVE



## GOALS AND ACTUAL MEMBERS CUMULATIVE



| DROPPED CLUBS: 1 |    | 10 CLUBS OF 55 ADDED 1 OR<br>MORE NEW MEMBERS | GENDER DISTRIBUTION                 |              |  |
|------------------|----|-----------------------------------------------|-------------------------------------|--------------|--|
|                  |    | MORE NEW MEMBERS                              | MALE                                | 682 (59.72%) |  |
|                  |    |                                               | FEMALE 460 (40.28%)                 |              |  |
| DROPPED MEMBERS  |    |                                               | NON BINARY                          | 0 (0.00%)    |  |
|                  |    |                                               | PREFER NOT TO ANSWER